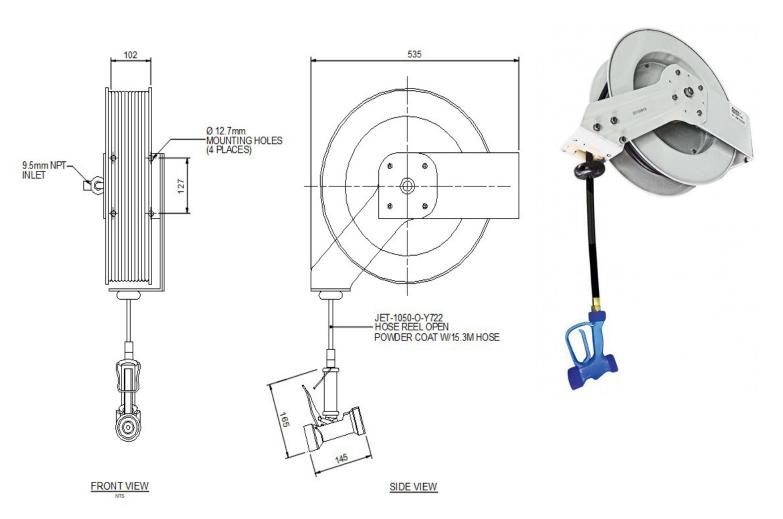

## **FEATURES INCLUDE:**

**Grey Powder Coated** 

15.3m Hose supplied

Y722 spray gun

22Kg of shipping weight

Open Hose Reel Assembly

Can be ceiling or wall mounted

Positive latch mechanism holds hose at desired length.

Jetstream Plumbing Heavy Duty Retractable Hose Reels are manufactured to commercial grade standards with heavy gauge steel construction and springs/latches for reliable operation. Available in various hose lengths as well as stainless steel option (kHR 1035 Models). Positive latch system holds hose at desired length. Wall, ceiling or floor mount. All hoses are suitable for up to 82 degree celcius and up to 500kpa. On-site 13 month warranty\* on parts and labour.