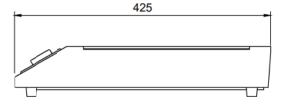

## SPECIFICATION SHEET

TOP VIEW

SIDE VIEW

## FEATURES INCLUDE:

Powerful portable table top unit plug-in self contained for use in kitchen / buffets

Touch Panel & LED Display

9 power setting

Temperature Holding and have smart fan

Dimensions: 295W x 425D x 84Hmm