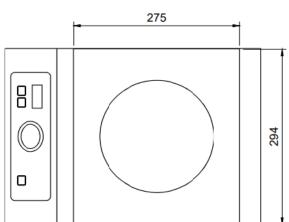

## SPECIFICATION SHEET

TOP VIEW

SIDE VIEW

Ceramic glass dimension: 294 x 275

2300 watts.

10 amp plug.

FRONT VIEW

295

**Yellow Induction** Units, one of the leaders in induction technology to the Australian market, now established and recognised as a highly efficient and safe cooking technology. Yellow Induction units are made to last and offer superior performance and quality compared to lesser units. And each Yellow Induction model comes with our exclusive 13 month warranty for absolute peace of mind when you next specify for that important project.