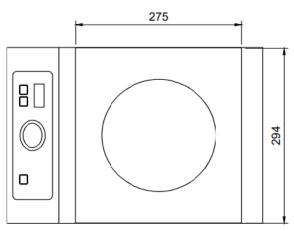

**TOP VIEW** 

FRONT VIEW

SIDE VIEW

## **FEATURES INCLUDE:**

Powerful portable table top unit plug-in self contained for use in kitchen / buffets

Touch Panel & LED Display

9 power setting

Temperature Holding

Dimensions: 295W x 425D x 84Hmm

Ceramic glass dimension: 294 x 275