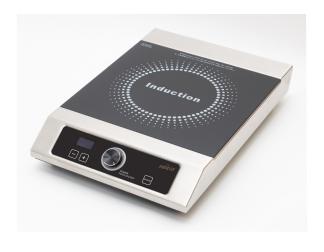

## **FEATURES INCLUDE:**

Powerful portable table top unit plug-in self contained for use in kitchen / buffets

Touch Panel & LED Display

9 power setting

Temperature Holding

Dimensions: 295W x 425D x 84Hmm

Ceramic glass dimension: 294 x 275

3400 watts.

15 amp plug.

**Yellow Induction** Units, one of the leaders in induction technology to the Australian market, now established and recognised as a highly efficient and safe cooking technology. Yellow Induction units are made to last and offer superior performance and quality compared to lesser units. And each Yellow Induction model comes with our exclusive 13 month warranty for absolute peace of mind when you next specify for that important project.