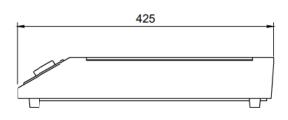

**TOP VIEW** 

FRONT VIEW

SIDE VIEW

## **FEATURES INCLUDE:**

Powerful portable table top unit plug-in self contained for use in kitchen / buffets

Touch Panel & LED Display

9 power setting

Temperature Holding

Dimensions: 295W x 425D x 84Hmm

Ceramic glass dimension: 294 x 275