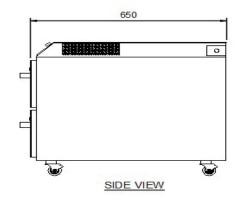

| SPECIFICATION      |                                                  |
|--------------------|--------------------------------------------------|
| Dimensions         | 427W x 441D x 568Hmm                             |
| Opening Dimensions | 320W x 400Hmm                                    |
| Weight             | 29Kgs                                            |
| Output Power       | 4.63 Kw, 240 Volts                               |
| Power Source       | Supplied with 10amp<br>plug. 829mm power<br>cord |