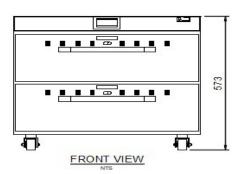

| SPECIFICATION      |                                                  |
|--------------------|--------------------------------------------------|
| Dimensions         | 427W x 441D x 568Hmm                             |
| Opening Dimensions | 320W x 400Hmm                                    |
| Weight             | 29Kgs                                            |
| Output Power       | 4.63 Kw, 240 Volts                               |
| Power Source       | Supplied with 10amp<br>plug. 829mm power<br>cord |