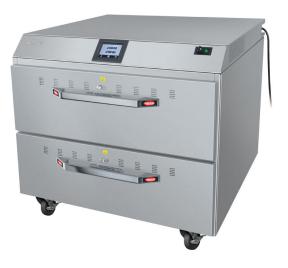

## MODEL: HDWTC-2

TOP VIEW

Hatco Drawer Warmers HDWTC-2 ensure optimal holding of protein products at safe temperatures, while minimizing moisture loss and texture change. Our unique blanket element design promotes uniform temperatures throughout the cavity. Each drawer features adjustable sliding vents. Touchscreen Controller controls temperature and time for each drawer individually

## **STANDARD FEATURES**

- Top-of-the-unit Touchscreen Controller is positioned at an angle for greater visibility
- Controller allows individual temperature control and hold timer per drawer with both visual and audio alerts
- Robust stainless steel construction inside and out.
- Constructed of heavy duty, 12 gauge drawer frame and slides with nylon rollers.
- Easy-to-clean seamless, interior core
- Snap out side panels make this unit easy to clean and service
- Each drawer has adjustable vents for varying moisture levels in individual drawers\
- Pans lift straight up; eliminating the need to tilt pan for remova
- USB port for easy software updates
- Includes 1829 mm cord located on the upper back corner