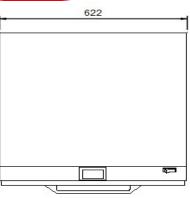

| SPECIFICATION      |                                                  |
|--------------------|--------------------------------------------------|
| Dimensions         | 427W x 441D x 568Hmm                             |
| Opening Dimensions | 320W x 400Hmm                                    |
| Weight             | 29Kgs                                            |
| Output Power       | 4.63 Kw, 240 Volts                               |
| Power Source       | Supplied with 10amp<br>plug. 829mm power<br>cord |