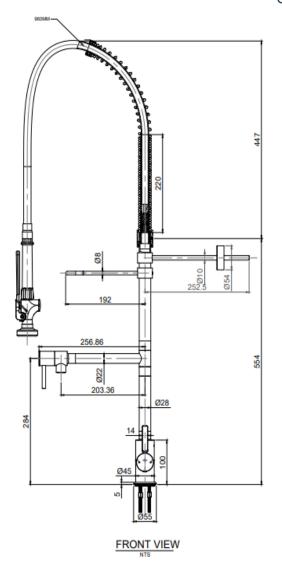

## 

SIDE VIEW

**FEATURES INCLUDE:** 

- Deck mount Pre Rinse,
- Complete with all bracket
- 256mm swing faucet

Single lever flow and temperature control

- 6 Star rated spray gun
- 4 Star rated pot filler
- Single hole mount
- Overal height: 960-1030 mm
- Hose length 845mm

Operating water pressure Min 50kpa, Max 350kpa.

The **Jetstream Plumbing** range of quality tapware and prerinse units heralds a new era of reliable, quality tapware to the Australian market with an industry leading FIVE YEAR on-site parts and abour warranty\* – designed by professionals with the features you would expect for your kitchen.