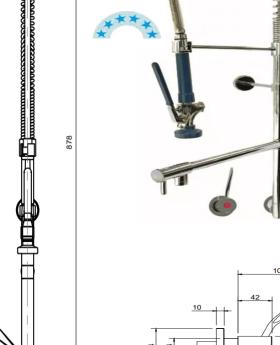

Three hole mount

Hose length 845mm and Height 713mm

Operating water pressure Min 50kPA, Max 350kPA

The Jetstream Plumbing range of quality tapware and prerinse units heralds a new era of reliable, quality tapware to the Australian market with an industry leading FIVE YEAR on-site parts and abour warranty\* - designed by professionals with the features you would expect for your kitchen.