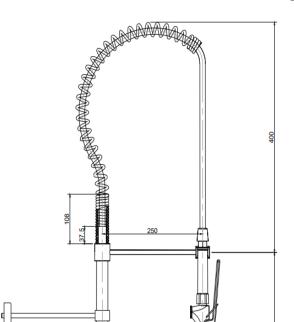

## **JETSTREAM**

**FIVE YEAR ON-SITE** Plumbing

SIDE VIEW

## **FEATURES INCLUDE:**

FRONT VIEW

Wall Mount Pre Rinse

Complete with wall bracket,

256mm Add on swing faucet

1/4 turn 100mm lever operated ceramic disc taps

6 Star rated spray gun

4 Star rated pot filler

Three hole mount

Hose length 845mm and Height 713mm

Operating water pressure Min 50kPA, Max 350kPA

The Jetstream Plumbing range of quality tapware and prerinse units heralds a new era of reliable, quality tapware to the Australian market with an industry leading FIVE YEAR on-site parts and abour warranty\* - designed by professionals with the features you would expect for your kitchen.