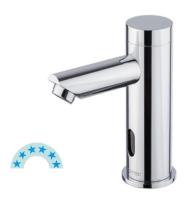

## **FEATURES INCLUDE:**

Modern Deck Mounted Hands Free Sensor

Single hole mount

Complete with flexible fittings

Downward facing sensor

Mains and battery backup,

Includes one connection tail and hardware

6 Star rating

Operating water pressure Min 50kPA, Max 500kPA

The Jetstream range of quality tapware and prerinse units heralds a new era of reliable, quality tapware to the Australian market with an industry leading FIVE YEAR on-site parts and abour warranty\* - designed by professionals with the features you would expect for your kitchen.