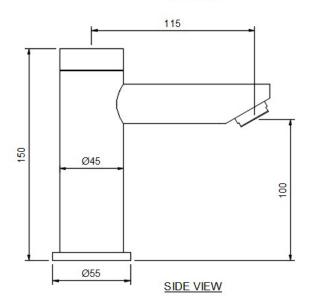

## **FEATURES INCLUDE:**

Modern Deck Mounted Hands Free Sensor

Single hole mount

Complete with flexible fittings

Downward facing sensor

Mains and battery backup,

Includes one connection tail and hardware

6 Star rating

Operating water pressure Min 50kPA, Max 500kPA

The Jetstream range of quality tapware and prerinse units heralds a new era of reliable, quality tapware to the Australian market with an industry leading FIVE YEAR on-site parts and abour warranty\* - designed by professionals with the features you would expect for your kitchen.