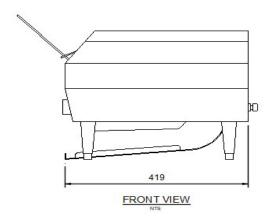

SIDE VIEW

| SPECIFICATION |                                   |
|---------------|-----------------------------------|
| Dimensions    | 368W x 419D x 387Hmm              |
| Weight        | 19Kgs                             |
| Output Power  | 1.9 Kw                            |
| Power Source  | 8 amps. Supplied with 10amp plug. |