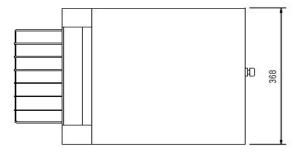

TOP VIEW

SIDE VIEW

| SPECIFICATION |                                   |
|---------------|-----------------------------------|
| Dimensions    | 368W x 419D x 387Hmm              |
| Weight        | 19Kgs                             |
| Output Power  | 1.9 Kw                            |
| Power Source  | 8 amps. Supplied with 10amp plug. |