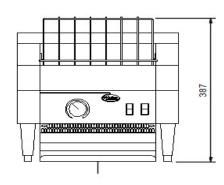

SIDE VIEW

| SPECIFICATION |                                   |
|---------------|-----------------------------------|
| Dimensions    | 368W x 419D x 387Hmm              |
| Weight        | 19Kgs                             |
| Output Power  | 1.9 Kw                            |
| Power Source  | 8 amps. Supplied with 10amp plug. |