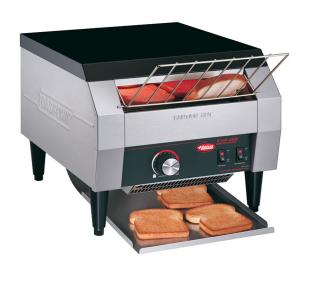

## STANDARD FEATURES

- 4 position toast selector switch:off / toast / buns / standby mode
- 89mm clearance to accommodate high profile bread products.
- Easy-to-load rack with front or rear discharging.
- V-shaped reflectors help capture and redirect heat.
- Long lasting serpentine metal sheathed heating elements.
- 102mm adjustable legs.
- Pilot light signals unit is in operation.
- Discharge & crumb trays are removable.