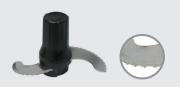

#### FOOD PROCESSOR:

- 5.4 LITRES STAINLESS STEEL BOWL (RATED CAPACITY) / 4.3 LITRES (OPERATING CAPACITY).
- ✓ SMOOTH EDGED BLADE (AS STANDARD).

VARIABLE SPEED WITH CONTROL PANEL

#### **FOOD PROCESSOR FUNCTION**

- Food processor for mixing, emulsifying, blending and chopping in a few seconds.
   Variable speed from 350 to 3500 rpm. PULSE and REVERSE functions. 5.4 litres stainless steel bowl (rated capacity) + Copolyester Tritan lid, equipped with an integrated manual scraper arm to avoid waste and for improved blending. Quick release system with clip fasteners (patent pending). Ability to add ingredients during preparation without opening the lid.
- WORKING CAPACITY: from 100g to 4kg.
- Supplied with a smooth edged blade with inverted cutters, enables you to save time and helps preserve organoleptic properties (patented system).

#### FOOD PROCESSOR MODE

- 1 x stainless steel bowl with a capacity of 5.4 litres.
- 1 x lid with integrated wiper for 5.4 litres stainless steel bowl.
- 1 x smooth edged blade food processor.