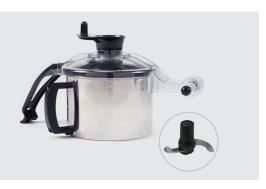

#### **FOOD PROCESSOR FUNCTION**

- Food processor for mixing, emulsifying, blending and chopping in a few seconds.
   Variable speed from 350 to 3500 rpm. PULSE and REVERSE functions. 5.4 litres stainless steel bowl (rated capacity) + Copolyester Tritan lid, equipped with an integrated manual scraper arm to avoid waste and for improved blending. Quick release system with clip fasteners (patent pending). Ability to add ingredients during preparation without opening the lid.
- WORKING CAPACITY: from 100g to 4kg.
- Supplied with a smooth edged blade with inverted cutters, enables you to save time and helps preserve organoleptic properties (patented system).

### CONSTRUCTION \_

- An induction motor, integrated in the motor block, ensuring robustness and reliability over time.
- Integrated air vents on the motor unit for good engine ventilation.
- Extremely solid base.
- POWER: 1100 W
- VOLTAGE: 220 240 V / SINGLE-PHASED.
- SPEED: vegetable slicer function from 320 rpm to 720 rpm and food processor function from 350 to 3500 rpm.
- Easy and quick to dismantle accessories without tools (patent pending).
- 5.4 litres Stainless steel bowl (rated capacity) or an operating capacity of 4.3 Litres.
- Copolyester Tritan lid without BPA (Bisphenol A).

#### FOOD PROCESSOR MODE

- 1 x stainless steel bowl with a capacity of 5.4 litres.
- 1 x lid with integrated wiper for 5.4 litres stainless steel bowl.
- 1 x smooth edged blade food processor.