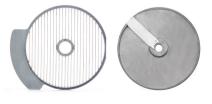

# OPTIONAL ACCESSORIES VEGETABLE-SLICER MODE \_\_\_\_\_

GRATING DISC

JULIENNE DISC

DICING KIT

FRENCH FRIES KIT

VEGETABLE SLICER KIT

| □ 0,5MM SLICING DISC | • CL2005                                                                                                                                                                                                                                                                                                                                                                                                                    |                                                                                                                                                                                                                                                                                                                                                                                                                                                                                                                                    | 5MM GRATING DISC                                                                                                                                                                                                                                                                                                                                                                                                                                                                                                                                                                                                                                                                                                                                                                       |
|----------------------|-----------------------------------------------------------------------------------------------------------------------------------------------------------------------------------------------------------------------------------------------------------------------------------------------------------------------------------------------------------------------------------------------------------------------------|------------------------------------------------------------------------------------------------------------------------------------------------------------------------------------------------------------------------------------------------------------------------------------------------------------------------------------------------------------------------------------------------------------------------------------------------------------------------------------------------------------------------------------|----------------------------------------------------------------------------------------------------------------------------------------------------------------------------------------------------------------------------------------------------------------------------------------------------------------------------------------------------------------------------------------------------------------------------------------------------------------------------------------------------------------------------------------------------------------------------------------------------------------------------------------------------------------------------------------------------------------------------------------------------------------------------------------|
| ☐ 1,5MM SLICING DISC | • CL2009                                                                                                                                                                                                                                                                                                                                                                                                                    |                                                                                                                                                                                                                                                                                                                                                                                                                                                                                                                                    | 9MM GRATING DISC                                                                                                                                                                                                                                                                                                                                                                                                                                                                                                                                                                                                                                                                                                                                                                       |
| ☐ 2,5MM SLICING DISC |                                                                                                                                                                                                                                                                                                                                                                                                                             |                                                                                                                                                                                                                                                                                                                                                                                                                                                                                                                                    |                                                                                                                                                                                                                                                                                                                                                                                                                                                                                                                                                                                                                                                                                                                                                                                        |
| ☐ 3MM SLICING DISC   | • CL3032                                                                                                                                                                                                                                                                                                                                                                                                                    |                                                                                                                                                                                                                                                                                                                                                                                                                                                                                                                                    | 3X2MM JULIENNE DISC                                                                                                                                                                                                                                                                                                                                                                                                                                                                                                                                                                                                                                                                                                                                                                    |
| ☐ 4MM SLICING DISC   | • CL3042                                                                                                                                                                                                                                                                                                                                                                                                                    |                                                                                                                                                                                                                                                                                                                                                                                                                                                                                                                                    | 4X2MM JULIENNE DISC                                                                                                                                                                                                                                                                                                                                                                                                                                                                                                                                                                                                                                                                                                                                                                    |
| ☐ 5MM SLICING DISC   | • CL3044                                                                                                                                                                                                                                                                                                                                                                                                                    |                                                                                                                                                                                                                                                                                                                                                                                                                                                                                                                                    | 4X4MM JULIENNE DISC                                                                                                                                                                                                                                                                                                                                                                                                                                                                                                                                                                                                                                                                                                                                                                    |
| ☐ 7MM SLICING DISC   | • CL3055                                                                                                                                                                                                                                                                                                                                                                                                                    |                                                                                                                                                                                                                                                                                                                                                                                                                                                                                                                                    | 5X5MM JULIENNE DISC                                                                                                                                                                                                                                                                                                                                                                                                                                                                                                                                                                                                                                                                                                                                                                    |
| □ 8MM SLICING DISC   | • CL3052                                                                                                                                                                                                                                                                                                                                                                                                                    |                                                                                                                                                                                                                                                                                                                                                                                                                                                                                                                                    | 5X2MM JULIENNE DISC                                                                                                                                                                                                                                                                                                                                                                                                                                                                                                                                                                                                                                                                                                                                                                    |
| ☐ 9MM SLICING DISC   | • CL3088                                                                                                                                                                                                                                                                                                                                                                                                                    |                                                                                                                                                                                                                                                                                                                                                                                                                                                                                                                                    | 8X8MM JULIENNE DISC                                                                                                                                                                                                                                                                                                                                                                                                                                                                                                                                                                                                                                                                                                                                                                    |
| ☐ 11MM SLICING DISC  |                                                                                                                                                                                                                                                                                                                                                                                                                             |                                                                                                                                                                                                                                                                                                                                                                                                                                                                                                                                    |                                                                                                                                                                                                                                                                                                                                                                                                                                                                                                                                                                                                                                                                                                                                                                                        |
| ☐ 12MM SLICING DISC  |                                                                                                                                                                                                                                                                                                                                                                                                                             |                                                                                                                                                                                                                                                                                                                                                                                                                                                                                                                                    |                                                                                                                                                                                                                                                                                                                                                                                                                                                                                                                                                                                                                                                                                                                                                                                        |
| ☐ 13MM SLICING DISC  | • CL4008                                                                                                                                                                                                                                                                                                                                                                                                                    | ш                                                                                                                                                                                                                                                                                                                                                                                                                                                                                                                                  | DICING KIT 8X8MM                                                                                                                                                                                                                                                                                                                                                                                                                                                                                                                                                                                                                                                                                                                                                                       |
|                      |                                                                                                                                                                                                                                                                                                                                                                                                                             |                                                                                                                                                                                                                                                                                                                                                                                                                                                                                                                                    |                                                                                                                                                                                                                                                                                                                                                                                                                                                                                                                                                                                                                                                                                                                                                                                        |
| ☐ 2MM GRATING DISC   | • CL5008                                                                                                                                                                                                                                                                                                                                                                                                                    |                                                                                                                                                                                                                                                                                                                                                                                                                                                                                                                                    | FRENCH FRIES KIT 8X8MM                                                                                                                                                                                                                                                                                                                                                                                                                                                                                                                                                                                                                                                                                                                                                                 |
| ☐ 3MM GRATING DISC   |                                                                                                                                                                                                                                                                                                                                                                                                                             |                                                                                                                                                                                                                                                                                                                                                                                                                                                                                                                                    |                                                                                                                                                                                                                                                                                                                                                                                                                                                                                                                                                                                                                                                                                                                                                                                        |
|                      | <ul> <li>□ 1,5MM SLICING DISC</li> <li>□ 2,5MM SLICING DISC</li> <li>□ 3MM SLICING DISC</li> <li>□ 4MM SLICING DISC</li> <li>□ 5MM SLICING DISC</li> <li>□ 7MM SLICING DISC</li> <li>□ 8MM SLICING DISC</li> <li>□ 9MM SLICING DISC</li> <li>□ 11MM SLICING DISC</li> <li>□ 12MM SLICING DISC</li> <li>□ 13MM SLICING DISC</li> <li>□ 13MM SLICING DISC</li> <li>□ 13MM SLICING DISC</li> <li>□ 2MM GRATING DISC</li> </ul> | □ 1,5MM SLICING DISC □ 2,5MM SLICING DISC □ 3MM SLICING DISC □ 4MM SLICING DISC □ 5MM SLICING DISC □ 5MM SLICING DISC □ 7MM SLICING DISC □ 8MM SLICING DISC □ 9MM SLICING DISC □ 11MM SLICING DISC □ 12MM SLICING DISC □ 13MM SLICING DISC □ 12MM SLICING DISC | <ul> <li>□ 1,5MM SLICING DISC</li> <li>□ 2,5MM SLICING DISC</li> <li>□ 3MM SLICING DISC</li> <li>□ 4MM SLICING DISC</li> <li>□ 5MM SLICING DISC</li> <li>□ 7MM SLICING DISC</li> <li>□ 8MM SLICING DISC</li> <li>□ 8MM SLICING DISC</li> <li>□ 9MM SLICING DISC</li> <li>□ 9MM SLICING DISC</li> <li>□ 11MM SLICING DISC</li> <li>□ 12MM SLICING DISC</li> <li>□ 13MM SLICING DISC</li> <li>□ 13MM SLICING DISC</li> <li>□ 12MM SLICING DISC</li> </ul> |