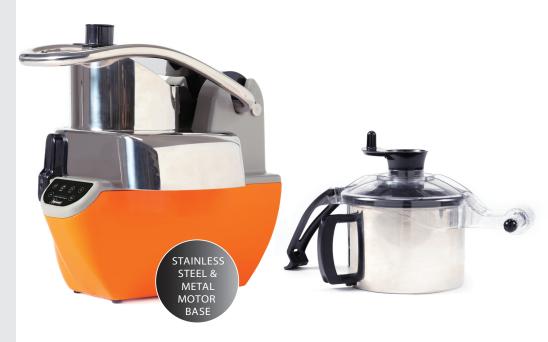

#### FOOD PROCESSOR:

- 5.4 LITRES STAINLESS STEEL BOWL (RATED CAPACITY) / 4.3 LITRES (OPERATING CAPACITY).
- ✓ SMOOTH EDGED BLADE (AS STANDARD).

VARIABLE SPEED WITH CONTROL PANEL

#### DESCRIPTION

- An induction motor, integrated in the metal motor block, with a power of 1100 W and a single-phased power supply of 220 240 V . Easy to use control panel.
- All parts in contact with food are easily removable and dishwasher-proof for quick cleaning.
- Magnetic detection which prevents the appliance from starting if an anomaly is detected. The appliance stops as soon as it detects any type of inappropriate use.

### CONSTRUCTION \_

- An induction motor, integrated in the motor block, ensuring robustness and reliability over time.
- Integrated air vents on the motor unit for good engine ventilation.
- Extremely solid base.
- POWER: 1100 W
- VOLTAGE: 220 240 V / SINGLE-PHASED.
- SPEED: vegetable slicer function from 320 rpm to 720 rpm and food processor function from 350 to 3500 rpm.
- Easy and quick to dismantle accessories without tools (patent pending).
- 5.4 litres Stainless steel bowl (rated capacity) or an operating capacity of 4.3 Litres.
- Copolyester Tritan lid without BPA (Bisphenol A).