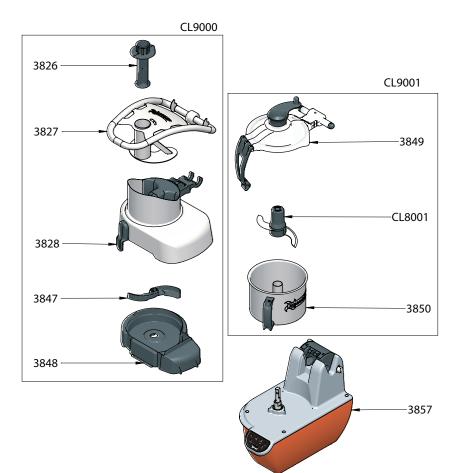

#### OPTIONAL ACCESSORIES FOOD PROCESSOR MODE

• CL8002: SERRATED BLADE FOOD PROCESSOR FOR GRINDING, FOR HERBS, SPICES, PASTRY...

CL9001:
 COMPLETE FOOD
 PROCESSOR KIT:
 BOWL, LID AND
 SMOOTH BLADE.