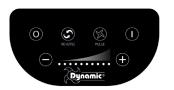

#### MAIN CHARACTERISTICS OF THE VEGETABLE SLICER \_\_\_\_

- Capacity up to 300 kg/h, suitable for as much as 400 covers per service.
- Capable of grating, slicing, cutting fruits and vegetables.
- Ergonomic, ambidextrous, stainless steel pusher handle.
- All parts in contact with food are removable without tools and are dishwasher-proof.
- Easy-to-use waterproof control panel with on/off button, speed adjuster (5 speed levels).
- Very practical side disposal, without projection, enabling the use of deep collection containers.
- Automatic start the with the pusher-handle.
- Automatic magnetic detection for total operator safety.
- Wide choice of stainless steel discs with a diameter of 225 mm (optional).

#### MAIN CHARACTERISTICS OF THE FOOD PROCESSOR \_

- · Food processor mixer, robust and reliable emulsifier for grinding, chopping, emulsifying and kneading.
- Supplied with a standard scraper arm.
- Adapted productivity for 20 to 100 covers per service.
- Removable, transparent lid with opening to add ingredients during preparation.
- All parts in contact with food are easily removable and dishwasher-proof.
- Easy-to-use waterproof control panel with on/off button, speed adjuster (10 speed levels) and "PULSE" and "REVERSE" functions. The "PULSE" function enables grinding and precision work, the "REVERSE" function enables gentle mixing and preserves the added ingredient entirely.
- · Automatic magnetic detection on the stainless steel bowl and lid for total operator safety.