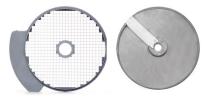

# OPTIONAL ACCESSORIES VEGETABLE-SLICER MODE \_\_\_\_\_

GRATING DISC

JULIENNE DISC

DICING KIT

FRENCH FRIES KIT

VEGETABLE SLICER KIT

| □ 0,5MM SLICING DISC | • CL2005                                                                                                                                                                                                                                                                                                                                                                                                                    |                                                                                                                                                                                                                                                                                                                                                                                                                                                                                                                                    | 5MM GRATING DISC                                                                                                                                                                                                                                                                                                                                                                                                                                                                                                                                                                                                                                                                                                                                                                       |
|----------------------|-----------------------------------------------------------------------------------------------------------------------------------------------------------------------------------------------------------------------------------------------------------------------------------------------------------------------------------------------------------------------------------------------------------------------------|------------------------------------------------------------------------------------------------------------------------------------------------------------------------------------------------------------------------------------------------------------------------------------------------------------------------------------------------------------------------------------------------------------------------------------------------------------------------------------------------------------------------------------|----------------------------------------------------------------------------------------------------------------------------------------------------------------------------------------------------------------------------------------------------------------------------------------------------------------------------------------------------------------------------------------------------------------------------------------------------------------------------------------------------------------------------------------------------------------------------------------------------------------------------------------------------------------------------------------------------------------------------------------------------------------------------------------|
| ☐ 1,5MM SLICING DISC | • CL2009                                                                                                                                                                                                                                                                                                                                                                                                                    |                                                                                                                                                                                                                                                                                                                                                                                                                                                                                                                                    | 9MM GRATING DISC                                                                                                                                                                                                                                                                                                                                                                                                                                                                                                                                                                                                                                                                                                                                                                       |
| ☐ 2,5MM SLICING DISC |                                                                                                                                                                                                                                                                                                                                                                                                                             |                                                                                                                                                                                                                                                                                                                                                                                                                                                                                                                                    |                                                                                                                                                                                                                                                                                                                                                                                                                                                                                                                                                                                                                                                                                                                                                                                        |
| ☐ 3MM SLICING DISC   | • CL3032                                                                                                                                                                                                                                                                                                                                                                                                                    |                                                                                                                                                                                                                                                                                                                                                                                                                                                                                                                                    | 3X2MM JULIENNE DISC                                                                                                                                                                                                                                                                                                                                                                                                                                                                                                                                                                                                                                                                                                                                                                    |
| ☐ 4MM SLICING DISC   | • CL3042                                                                                                                                                                                                                                                                                                                                                                                                                    |                                                                                                                                                                                                                                                                                                                                                                                                                                                                                                                                    | 4X2MM JULIENNE DISC                                                                                                                                                                                                                                                                                                                                                                                                                                                                                                                                                                                                                                                                                                                                                                    |
| ☐ 5MM SLICING DISC   | • CL3044                                                                                                                                                                                                                                                                                                                                                                                                                    |                                                                                                                                                                                                                                                                                                                                                                                                                                                                                                                                    | 4X4MM JULIENNE DISC                                                                                                                                                                                                                                                                                                                                                                                                                                                                                                                                                                                                                                                                                                                                                                    |
| ☐ 7MM SLICING DISC   | • CL3055                                                                                                                                                                                                                                                                                                                                                                                                                    |                                                                                                                                                                                                                                                                                                                                                                                                                                                                                                                                    | 5X5MM JULIENNE DISC                                                                                                                                                                                                                                                                                                                                                                                                                                                                                                                                                                                                                                                                                                                                                                    |
| □ 8MM SLICING DISC   | • CL3052                                                                                                                                                                                                                                                                                                                                                                                                                    |                                                                                                                                                                                                                                                                                                                                                                                                                                                                                                                                    | 5X2MM JULIENNE DISC                                                                                                                                                                                                                                                                                                                                                                                                                                                                                                                                                                                                                                                                                                                                                                    |
| ☐ 9MM SLICING DISC   | • CL3088                                                                                                                                                                                                                                                                                                                                                                                                                    |                                                                                                                                                                                                                                                                                                                                                                                                                                                                                                                                    | 8X8MM JULIENNE DISC                                                                                                                                                                                                                                                                                                                                                                                                                                                                                                                                                                                                                                                                                                                                                                    |
| ☐ 11MM SLICING DISC  |                                                                                                                                                                                                                                                                                                                                                                                                                             |                                                                                                                                                                                                                                                                                                                                                                                                                                                                                                                                    |                                                                                                                                                                                                                                                                                                                                                                                                                                                                                                                                                                                                                                                                                                                                                                                        |
| ☐ 12MM SLICING DISC  |                                                                                                                                                                                                                                                                                                                                                                                                                             |                                                                                                                                                                                                                                                                                                                                                                                                                                                                                                                                    |                                                                                                                                                                                                                                                                                                                                                                                                                                                                                                                                                                                                                                                                                                                                                                                        |
| ☐ 13MM SLICING DISC  | • CL4008                                                                                                                                                                                                                                                                                                                                                                                                                    | ш                                                                                                                                                                                                                                                                                                                                                                                                                                                                                                                                  | DICING KIT 8X8MM                                                                                                                                                                                                                                                                                                                                                                                                                                                                                                                                                                                                                                                                                                                                                                       |
|                      |                                                                                                                                                                                                                                                                                                                                                                                                                             |                                                                                                                                                                                                                                                                                                                                                                                                                                                                                                                                    |                                                                                                                                                                                                                                                                                                                                                                                                                                                                                                                                                                                                                                                                                                                                                                                        |
| ☐ 2MM GRATING DISC   | • CL5008                                                                                                                                                                                                                                                                                                                                                                                                                    |                                                                                                                                                                                                                                                                                                                                                                                                                                                                                                                                    | FRENCH FRIES KIT 8X8MM                                                                                                                                                                                                                                                                                                                                                                                                                                                                                                                                                                                                                                                                                                                                                                 |
| ☐ 3MM GRATING DISC   |                                                                                                                                                                                                                                                                                                                                                                                                                             |                                                                                                                                                                                                                                                                                                                                                                                                                                                                                                                                    |                                                                                                                                                                                                                                                                                                                                                                                                                                                                                                                                                                                                                                                                                                                                                                                        |
|                      | <ul> <li>□ 1,5MM SLICING DISC</li> <li>□ 2,5MM SLICING DISC</li> <li>□ 3MM SLICING DISC</li> <li>□ 4MM SLICING DISC</li> <li>□ 5MM SLICING DISC</li> <li>□ 7MM SLICING DISC</li> <li>□ 8MM SLICING DISC</li> <li>□ 9MM SLICING DISC</li> <li>□ 11MM SLICING DISC</li> <li>□ 12MM SLICING DISC</li> <li>□ 13MM SLICING DISC</li> <li>□ 13MM SLICING DISC</li> <li>□ 13MM SLICING DISC</li> <li>□ 2MM GRATING DISC</li> </ul> | □ 1,5MM SLICING DISC □ 2,5MM SLICING DISC □ 3MM SLICING DISC □ 4MM SLICING DISC □ 5MM SLICING DISC □ 5MM SLICING DISC □ 7MM SLICING DISC □ 8MM SLICING DISC □ 9MM SLICING DISC □ 11MM SLICING DISC □ 12MM SLICING DISC □ 13MM SLICING DISC □ 12MM SLICING DISC | <ul> <li>□ 1,5MM SLICING DISC</li> <li>□ 2,5MM SLICING DISC</li> <li>□ 3MM SLICING DISC</li> <li>□ 4MM SLICING DISC</li> <li>□ 5MM SLICING DISC</li> <li>□ 7MM SLICING DISC</li> <li>□ 8MM SLICING DISC</li> <li>□ 8MM SLICING DISC</li> <li>□ 9MM SLICING DISC</li> <li>□ 9MM SLICING DISC</li> <li>□ 11MM SLICING DISC</li> <li>□ 12MM SLICING DISC</li> <li>□ 13MM SLICING DISC</li> <li>□ 13MM SLICING DISC</li> <li>□ 12MM SLICING DISC</li> </ul> |