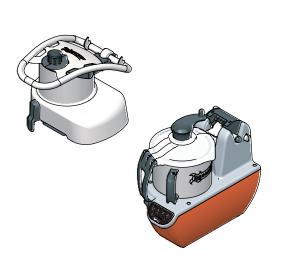

#### DESCRIPTION

- An induction motor, integrated in the metal motor block, with a power of 1100 W and a single-phased power supply of 220 240 V . Easy to use control panel.
- All parts in contact with food are easily removable and dishwasher-proof for quick cleaning.
- Magnetic detection which prevents the appliance from starting if an anomaly is detected. The appliance stops as soon as it detects any type of inappropriate use.

### CONSTRUCTION \_

- An induction motor, integrated in the motor block, ensuring robustness and reliability over time.
- Integrated air vents on the motor unit for good engine ventilation.
- Extremely solid base.
- POWER: 1100 W
- VOLTAGE: 220 240 V / SINGLE-PHASED.
- SPEED: vegetable slicer function from 320 rpm to 720 rpm and food processor function from 350 to 3500 rpm.
- Easy and quick to dismantle accessories without tools (patent pending).
- 5.4 litres Stainless steel bowl (rated capacity) or an operating capacity of 4.3 Litres.
- Copolyester Tritan lid without BPA (Bisphenol A).